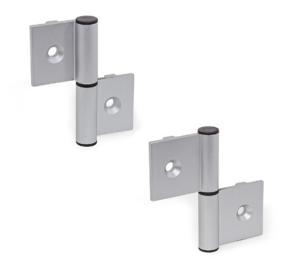

# **Hinges**

# detachable, for aluminum profiles, with guide step

#### **Types**

- Type A: exterior hinge wings
- Type I: interior hinge wings

## INFORMATION

GN 2292 Hinges are made of drawn profiled aluminum and are used on doors and covers, for example. The guide step allows them to be quickly and easily mounted to all commercially available profile systems with a nominal size of 40 mm and groove width "n". Given the external hinge wing, type A hinges allow mounting with a very small door gap. The type I is fastened in the door gap. The mounting screws are therefore inaccessible and hence protected from vandalism when the door is closed.

The hinges are delivered loose and must be mounted according to the accompanying instructions. Any hinge combination may be realized thanks to the modular design and available accessories.