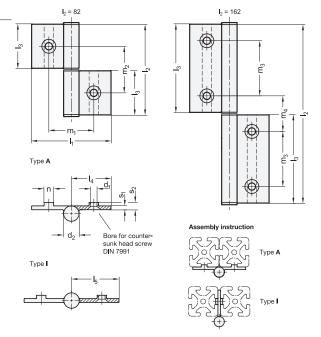

#### **Types**

- Type A: exterior hinge wings
- Type I: interior hinge wings

## INFORMATION

GN 2292 Hinges are made of drawn profiled aluminum and are used on doors and covers, for example. The guide step allows them to be quickly and easily mounted to all commercially available profile systems with a nominal size of 40 mm and groove width "n". Given the external hinge wing, type A hinges allow mounting with a very small door gap. The type I is fastened in the door gap. The mounting screws are therefore inaccessible and hence protected from vandalism when the door is closed.

#### **GN 2292**

| Description           | l1 | 12  | d1  | d2 | 13 | 14 | 15 | m1   | m2 | m3 | m4 | n -0.3 | s1  | s2  | ₽₽  |
|-----------------------|----|-----|-----|----|----|----|----|------|----|----|----|--------|-----|-----|-----|
| GN 2292-72-82-A-C-EL  | 72 | 82  | 6.6 | 14 | 40 | 36 | -  | 40.8 | 42 | -  | -  | 8      | 3.5 | 6.5 | 66  |
| GN 2292-86-82-I-C-EL  | 86 | 82  | 6.6 | 14 | 40 | -  | 43 | 55   | 42 | -  | -  | 8      | 3.5 | 6.5 | 69  |
| GN 2292-72-162-A-C-EL | 72 | 162 | 6.6 | 14 | 80 | 36 | -  | 40.8 | -  | 50 | 32 | 8      | 3.5 | 6.5 | 116 |
| GN 2292-86-162-I-C-EL | 86 | 162 | 6.6 | 14 | 80 | -  | 43 | 55   | -  | 50 | 32 | 8      | 3.5 | 6.5 | 122 |